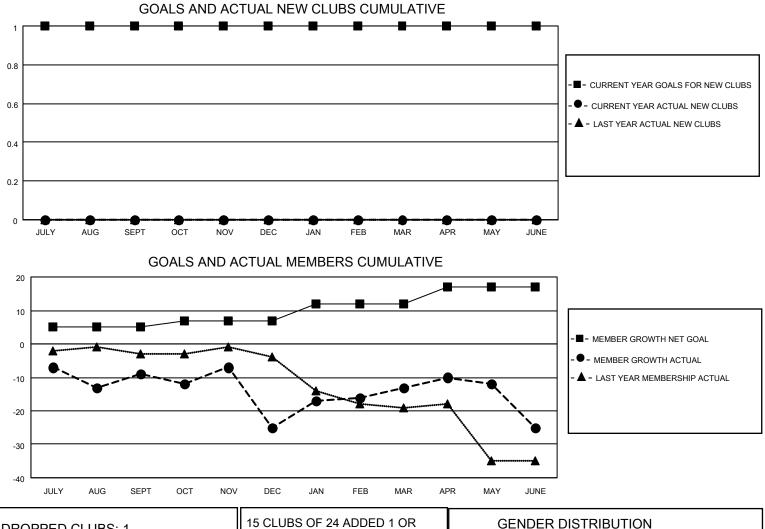

## LOCATION NEW MEXICO

District 40 N

Results as of: 6/30/2023

| Clubs                 |               |           |               | Members               |                        |                         |                                                    |
|-----------------------|---------------|-----------|---------------|-----------------------|------------------------|-------------------------|----------------------------------------------------|
| RESULTS FOR 2022-2023 |               |           |               | RESULTS FOR 2022-2023 |                        |                         |                                                    |
| QUARTER               | NEW CLUB GOAL | NEW CLUBS | DROPPED CLUBS | QUARTER               | BER GROWTH NET<br>GOAL | MEMBER GROWTH<br>ACTUAL | DROPPED<br>MEMBERS ACTUAL<br>(including transfers) |
| JULY/AUG/SEPT         | 1             | 0         | 0             | JULY/AUG/SEPT         | 5                      | 14                      | 17                                                 |
| OCT/NOV/DEC           | 0             | 0         | 1             | OCT/NOV/DEC           | 2                      | 18                      | 32                                                 |
| JAN/FEB/MAR           | 0             | 0         | 0             | JAN/FEB/MAR           | 5                      | 23                      | 11                                                 |
| APR/MAY/JUNE          | 0             | 0         | 0             | APR/MAY/JUNE          | 5                      | 14                      | 25                                                 |

| DROPPED CLUBS: 1 |    | 15 CLUBS OF 24 ADDED 1 OR<br>MORE NEW MEMBERS | GENDER DISTRIBUTION                |              |  |
|------------------|----|-----------------------------------------------|------------------------------------|--------------|--|
|                  |    |                                               | MALE                               | 239 (53.59%) |  |
|                  |    |                                               | FEMALE                             | 207 (46.41%) |  |
| DROPPED MEMBERS  |    |                                               | NON BINARY 0 (0.00%)               |              |  |
| DECEASED         | 5  |                                               | PREFER NOT TO ANSWER               | 0 (0.00%)    |  |
| CLUB CANCELLED   | 6  | CLICK HERE FOR CUMULATIVE                     | TOTAL FAMILY UNIT MEMBERS          | s 116        |  |
| OTHER            | 74 | MEMBERSHIP DATA                               |                                    |              |  |
| TOTAL            | 85 |                                               | FAMILY MEMBERS PAYING HALF DUES 59 |              |  |
|                  |    |                                               |                                    |              |  |